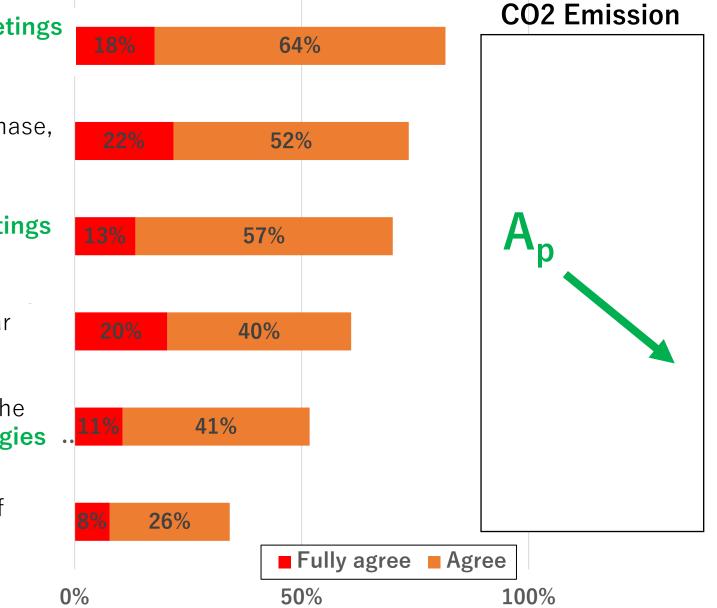

#### **Experts' opinions on long-term changes (1)**

More and more inter-city **business trips for meetings** will be replaced by **online meeting**.

**Online services** of government, bank, ticket purchase, etc. will become a standard service.

More and more intra-city **business trips for meetings** will be replaced by **online meeting**.

**Online shopping** will become the most popular shopping activity.

The society will become **more isolated** due to the progress of **online activities** and **smart technologies** (AI, IoT, robotics, etc.).

**Online education** will be a standard model of education.

Effects to

#### Experts' opinions on long-term changes (2)

The **car dependence** will become more obvious due to adverse reactions to **crowded public transport** during the COVID-19 pandemic.

**Online shopping** will become the most popular shopping activity.

More and more people will **out-migrate from populated cities.** 

More and more people will choose to live far from city center.

Effects to