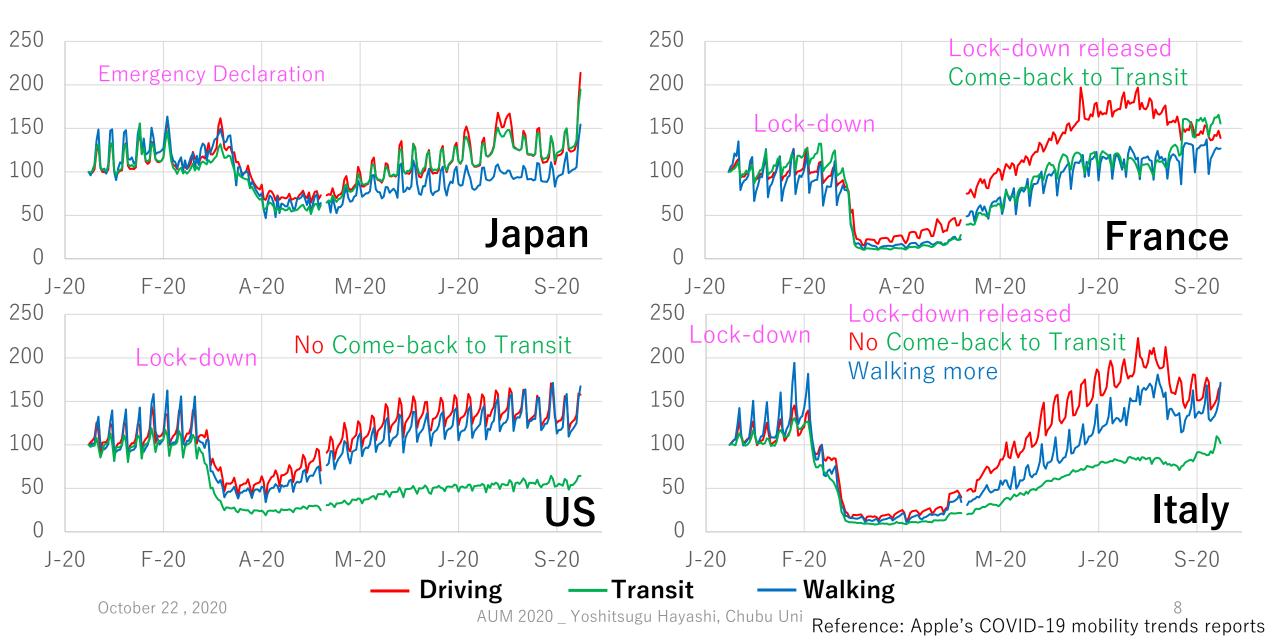

## Where did people go/stay during the pandemic?

## **Trend in Transport Volume**

## Japan

## Impacts of COVID-19 on railways in Japan: examples

**Urban railways** <u>https://toyokeizai.net/articles/-/350639?page=2</u>

- In March, Tokyo: -21.4% ~ -35.8% [commuter pass≒-50%]
- Effects of self-restraint requests (April):
  - Target: 70-80% reduction; Reality: -60% even during rush hours

#### During the Golden Week: declaration of a state of

**emergence** <u>https://www.bcnretail.com/market/detail/20200512\_17299</u> 5.html

JR East, JR Tokai, JR West (Shinkansen + Express trains of conventional railways): - 90% or more [max: -97%] {in normal GW: very crowded}