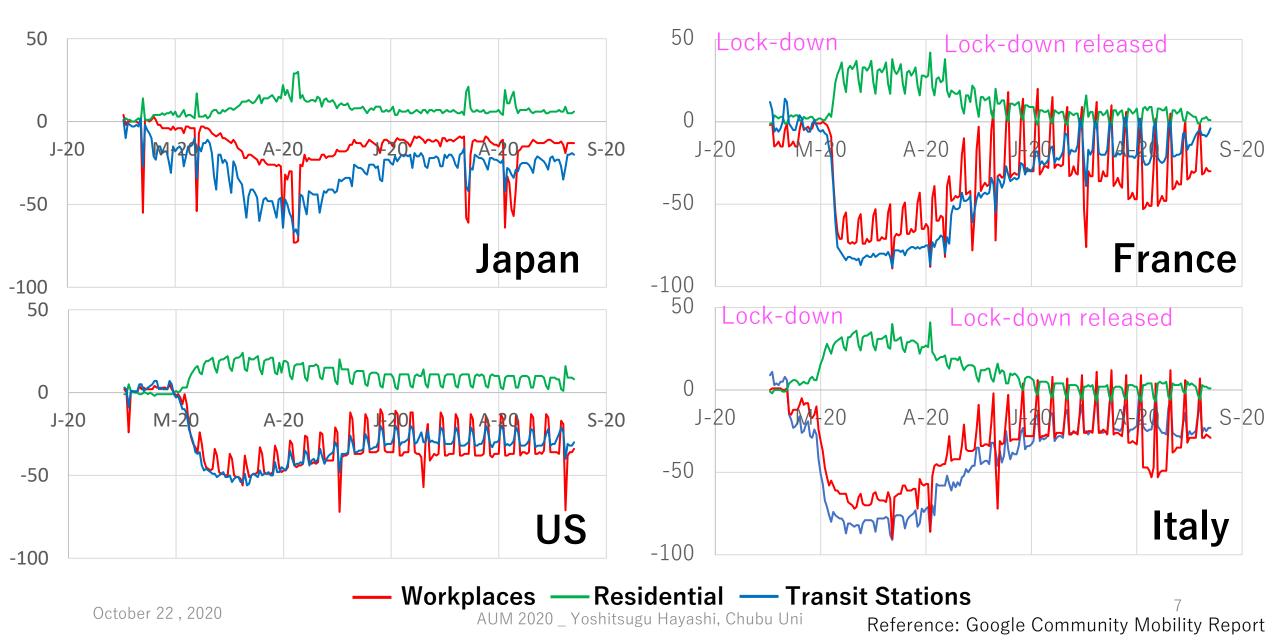

S, University of Leeds, UK
- E. Seetha Ram, Dr. Eng., Senior Consulting Specialist, Asian Development Bank Institute
- Holger Dalkmann, Founder, Sustain 2030 Founder

#### Advisors

- **Tae Oum**, President of <u>WCTRS</u>; Emeritus Prof., University of British Columbia, Canada
- Werner Rothengatter, Ex-President of <u>WCTRS</u>, Emeritus Prof., Karlsruhe Institute of Technology, German

#### Content 1

## What have happened in Transport under COVID-19?



### Modal shifts

#### (subjective observations, multiple choices) <WCTRS Taskforce Survey 2020 >



- All countries/regionsOthers(25)
- South Korea(18)
- India(28)
- Japan(31)
- Other Asia(33)
- USA/Canada(38)
- Europe(50)
- China(61)

## Where did people go/stay during the pandemic?



## Where did people go/stay during the pandemic?



## **Trend in Transport Volume**



#### Content 2

#### Recommended Measures and Actions

#### Recommended actions during COVID-19 pandemic (multiple choices) <WCTRS Taskforce Survey 2020 >

Increasing Emission Factor →Contribute to CO2 Increase from PT







Decreasing Passenger Volume →Contribute to CO2 Reduction

#### **Experts' opinions on long-term changes (1)**

More and more inter-city **business trips for meetings** will be replaced by **online meeting**.

**Online services** of government, bank, ticket purchase, etc. will become a standard service.

More and more intra-city **business trips for meetings** will be replaced by **online meeting**.

**Online shopping** will become the most popular shopping activity.

The society will become **more isolated** due to the progress of