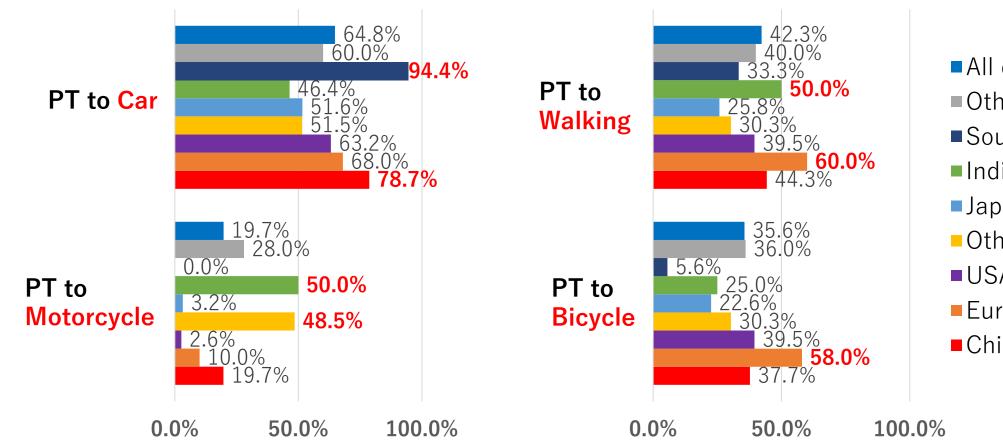

### Modal shifts

#### (subjective observations, multiple choices) <WCTRS Taskforce Survey 2020 >

- All countries/regionsOthers(25)
- South Korea(18)
- India(28)
- Japan(31)
- Other Asia(33)
- USA/Canada(38)
- Europe(50)
- China(61)