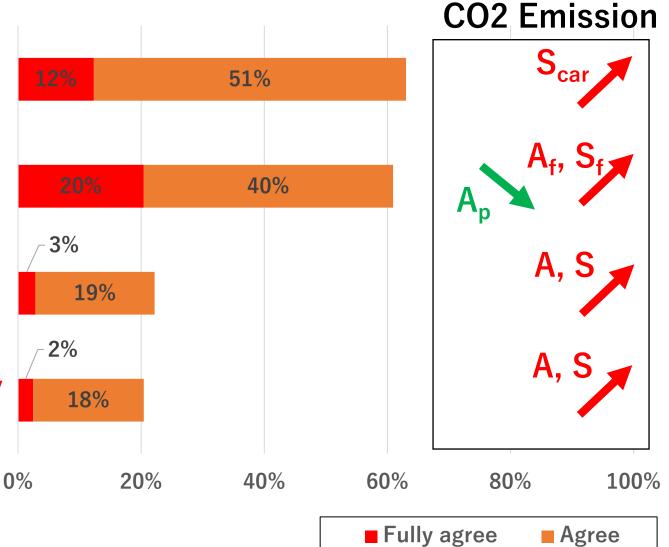

#### Recommended actions during COVID-19 pandemic (multiple choices) <WCTRS Taskforce Survey 2020 >

Increasing Emission Factor →Contribute to CO2 Increase from PT

Decreasing Passenger Volume →Contribute to CO2 Reduction

#### Experts' opinions on long-term changes (2)

The **car dependence** will become more obvious due to adverse reactions to **crowded public transport** during the COVID-19 pandemic.

**Online shopping** will become the most popular shopping activity.

More and more people will **out-migrate from populated cities.** 

More and more people will choose to live far from city center.

Effects to