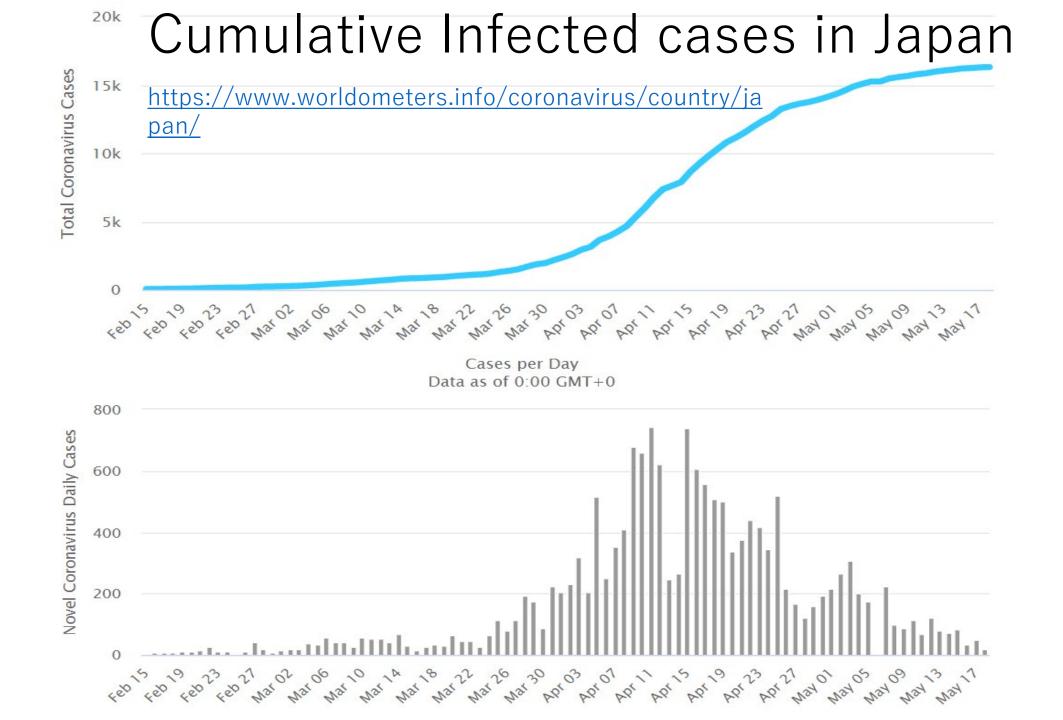

# General measures taken by the Japanese government (+ major events)

- January 16: The first infected case was confirmed in Japan.
- January 30: The Japanese government formally established a headquarter for dealing with the novel coronavirus. [Global deaths: 213]
- January 31: WHO announced that the novel coronavirus is a Public Health Emergency of International Concern. [Global deaths: 259]
- February 1: The first infection case was confirmed on the Diamond Princess cruise ship. [Global deaths: 304]
- February 11: WHO formally named the virus as COVID-19. [Global deaths: 1,115]
- February 13: The first death in Japan was confirmed. [Global deaths: 1,383]

## Measures by the Japanese government

- February 25: A task force of cluster countermeasures was formally established by the Japanese government. This was also the start of the so-called Japan-specific countermeasures.
   Concretely speaking, instead of making a thorough check of the population, the Japanese government started to identify and target clusters of infection.
   [Global deaths: 2,763]
- February 28: The first declaration of a state of emergency in Japan was made by the governor of Hokkaido Prefecture. [Global deaths: 2,923]
- March 2: All elementary, secondary and high schools in Japan temporarily suspended until the spring break (April 6). [Global deaths: 3,117]

## Measures by the Japanese government

- March 11: WHO announced that the COVID-19 outbreak is a pandemic. [Global deaths: 4,627; Total infection: 126,215]
- March 19: Recommendations of behavioral changes by a governmental task force were released in Japan. [Global deaths: 10,077]
- March 25: The Tokyo governor announced her requests for self-restraint on weekends. [Global deaths: 21,746]
- March 30: The Tokyo governor further announced her requests for self-restraint on both weekends and weekdays. [Global deaths: 39,334]

## Measures by the Japanese government

- April 7: The central government declared a state of emergence at seven prefectures (until May 6).
- April 7: The central government announced an emergent economic budget of 108.2 trillion yen.
- April 16: The central government declared a state of emergence for the whole country (until May 6).
- May 4: The central government extended the emergence period to the end of may.
- May 14: The central government cancelled the emergence declaration for 39 prefectures.