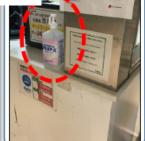

#### Main measures for users

| 対策                  | 分類               | 項目          | 内容                                                              |                    |  |
|---------------------|------------------|-------------|-----------------------------------------------------------------|--------------------|--|
| air-tigh            | t 換気の励行          | 車内換気        | 空調装置や窓開けによる車内換気を行っています。                                         |                    |  |
| Crowd<br>ednes<br>s | 情報提供             | 混雑状況の緩和     | JR東日本アプリにて、山手線車内や一部駅にお<br>ける混雑情報を提供しています。                       |                    |  |
|                     |                  | お客さまへの呼びかけ  | 駅構内放送や車内放送、デジタルサイネージ等を<br>活用し、時差出勤やテレワーク等へのご協力の呼<br>びかけを行っています。 | (Inf               |  |
|                     |                  |             | お客さまへマスク着用の呼びかけを行っています。                                         | (混)                |  |
| Close               | 座席指定             | 発売時の取扱い     | シートマップを活用し、可能な限り間隔を空けて、<br>座席を販売するよう取り組んでいます。                   | 016 507<br>2.0860  |  |
| ness                | 飛沫感染<br>防止       | ビニールシート等の設置 | 改札等にビニールシート等を設置しています。                                           | 100 M              |  |
|                     |                  | お並び位置の明示    | 窓口等にお並びいただく際、間隔をとれるように足<br>元に目安を明示しています。                        |                    |  |
|                     | Dis-<br>infectio | 消毒液の設置      | 改札口等に、アルコール消毒液を設置しています。                                         | 6<br>7             |  |
| Other<br>s          |                  | 駅・車両の清掃     | 駅の券売機や階段、エスカレーターの手すり及び<br>車内のつり革等は消毒液を用いて、定期的に清<br>掃しています。      | 8<br>9<br>10<br>11 |  |

#### Antiseptic solution