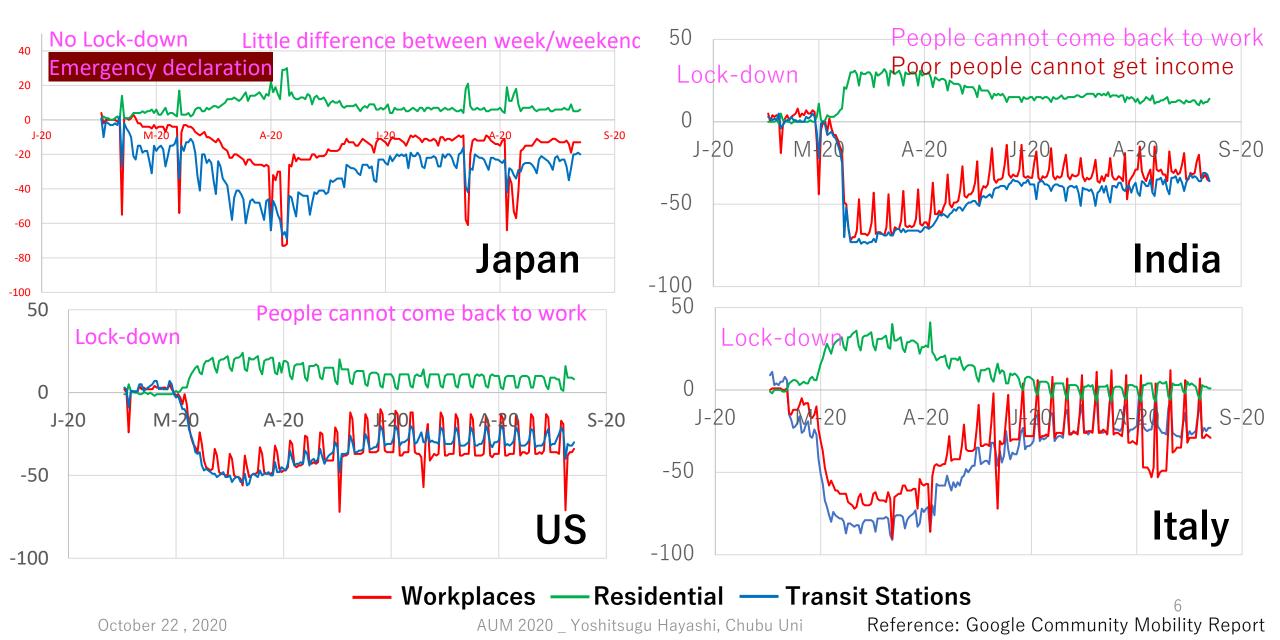

arsden, Secretary General of <u>WCTRS</u>; Prof., ITS, University of Leeds, UK
- E. Seetha Ram, Dr. Eng., Senior Consulting Specialist, Asian Development Bank Institute
- Holger Dalkmann, Founder, Sustain 2030 Founder

#### Advisors

- **Tae Oum**, President of <u>WCTRS</u>; Emeritus Prof., University of British Columbia, Canada
- Werner Rothengatter, Ex-President of <u>WCTRS</u>, Emeritus Prof., Karlsruhe Institute of Technology, German

#### Content 1

## What have happened in Transport under COVID-19?



### Modal shifts

#### (subjective observations, multiple choices) <WCTRS Taskforce Survey 2020 >



- All countries/regionsOthers(25)
- South Korea(18)
- India(28)
- Japan(31)
- Other Asia(33)
- USA/Canada(38)
- Europe(50)
- China(61)

## Where did people go/stay during the pandemic?



## Where did people go/stay during the pandemic?



## **Trend in Transport Volume**



#### Content 2

#### Recommended Measures and Actions

#### Recommended actions during COVID-19 pandemic (multiple choices) <WCTRS Taskforce Survey 2020 >

Increasing Emission Factor →Contribute to CO2 Increase from PT







Decreasing Passenger Volume →Contribute to CO2 Reduction

#### **Experts' opinions on long-term changes (1)**

More and more inter-city **business trips for meetings** will be replaced by **online meeting**.

**Online services** of government, bank, ticket purchase, etc. will become a standard service.

More and more intra-city **business trips for meetings** will be replaced by **online meeting**.

**Online shopping** will become the most popular shopping activity.

The society