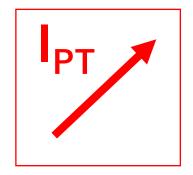

#### Recommended actions during COVID-19 pandemic (multiple choices) <WCTRS Taskforce Survey 2020 >

Increasing Emission Factor →Contribute to CO2 Increase from PT

Decreasing Passenger Volume →Contribute to CO2 Reduction