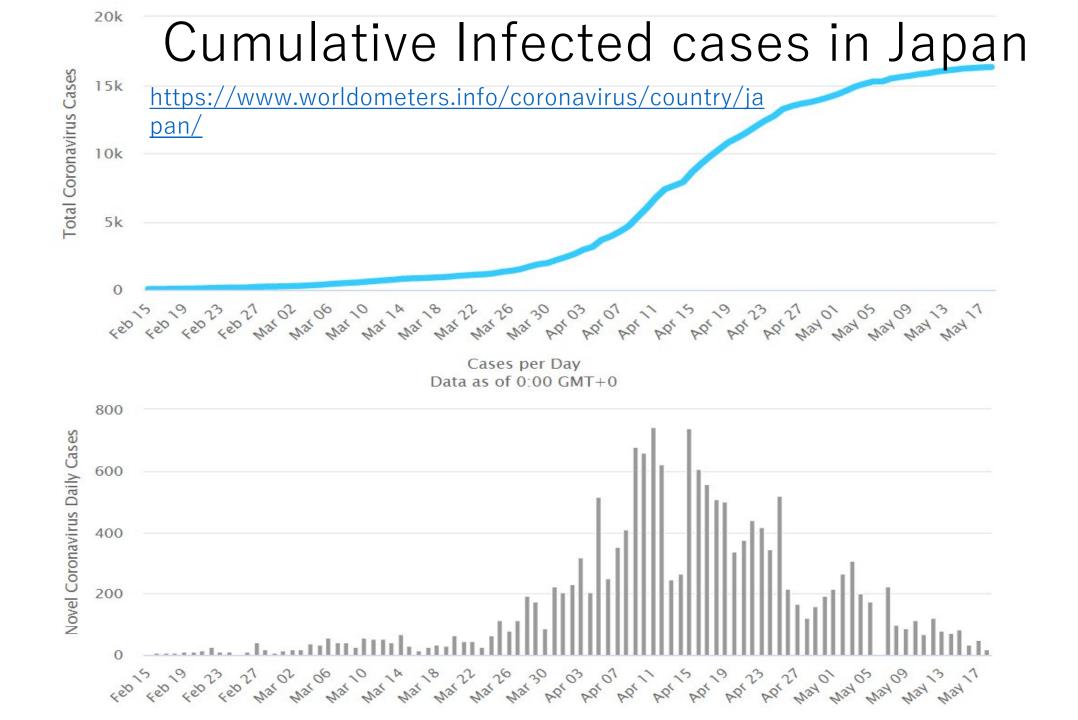

## Impacts of COVID-19 on railways in Japan: examples

## Impacts of COVID-19 on railways in Japan: examples

**Urban railways** <u>https://toyokeizai.net/articles/-/350639?page=2</u>

- In March, Tokyo: -21.4% ~ -35.8% [commuter pass≒-50%]
- Effects of self-restraint requests (April):
  - Target: 70-80% reduction; Reality: -60% even during rush hours

#### During the Golden Week: declaration of a state of

**emergence** <u>https://www.bcnretail.com/market/detail/20200512\_17299</u> 5.html

JR East, JR Tokai, JR West (Shinkansen + Express trains of conventional railways): - 90% or more [max: -97%] {in normal GW: very crowded}