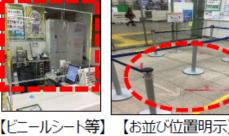

#### Main measures for users

| 対策                  | 分類               | 項目          | 内容                                                              |                    |  |
|---------------------|------------------|-------------|-----------------------------------------------------------------|--------------------|--|
| air-tigh            | t 換気の励行          | 車内換気        | 空調装置や窓開けによる車内換気を行っています。                                         |                    |  |
| Crowd<br>ednes<br>s | 情報提供             | 混雑状況の緩和     | JR東日本アプリにて、山手線車内や一部駅にお<br>ける混雑情報を提供しています。                       |                    |  |
|                     |                  | お客さまへの呼びかけ  | 駅構内放送や車内放送、デジタルサイネージ等を<br>活用し、時差出勤やテレワーク等へのご協力の呼<br>びかけを行っています。 | (Inf               |  |
|                     |                  |             | お客さまへマスク着用の呼びかけを行っています。                                         | (混)                |  |
| Close               | 座席指定             | 発売時の取扱い     | シートマップを活用し、可能な限り間隔を空けて、<br>座席を販売するよう取り組んでいます。                   | 016 507<br>2.0860  |  |
| ness                | 飛沫感染<br>防止       | ビニールシート等の設置 | 改札等にビニールシート等を設置しています。                                           | 100 M              |  |
|                     |                  | お並び位置の明示    | 窓口等にお並びいただく際、間隔をとれるように足<br>元に目安を明示しています。                        |                    |  |
|                     | Dis-<br>infectio | 消毒液の設置      | 改札口等に、アルコール消毒液を設置しています。                                         | 6<br>7             |  |
| Other<br>s          |                  | 駅・車両の清掃     | 駅の券売機や階段、エスカレーターの手すり及び<br>車内のつり革等は消毒液を用いて、定期的に清<br>掃しています。      | 8<br>9<br>10<br>11 |  |

From the JR East website