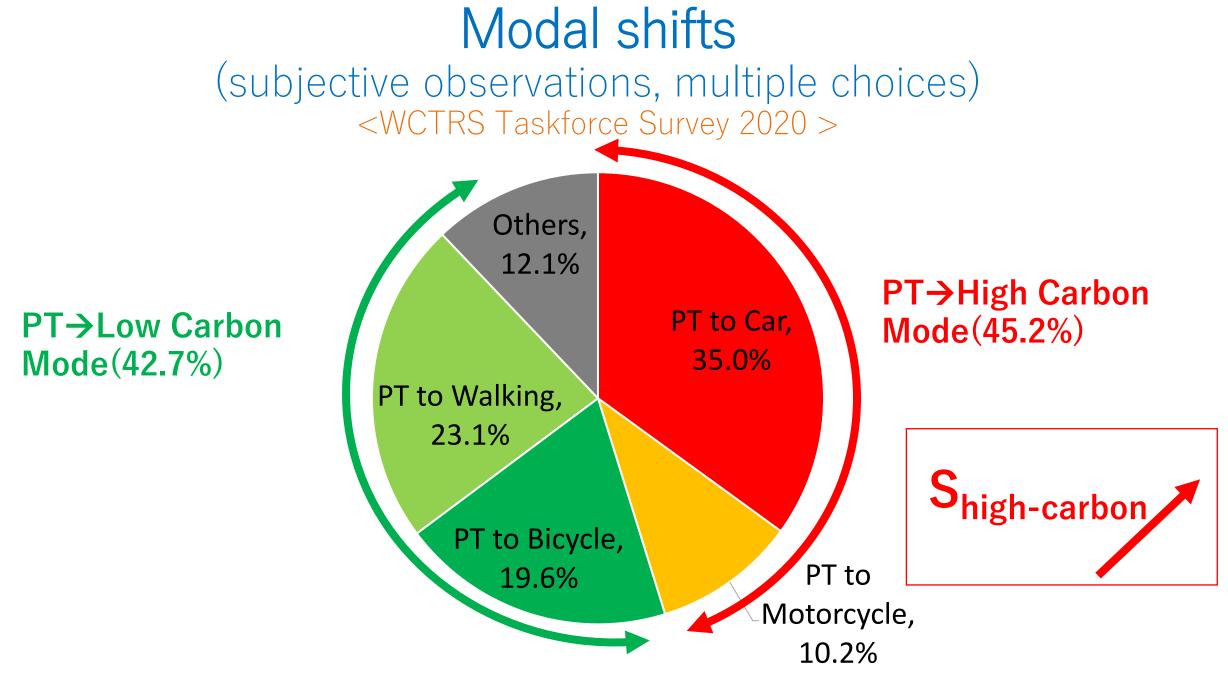

### Modal shifts

#### (subjective observations, multiple choices) <WCTRS Taskforce Survey 2020 >

- All countries/regionsOthers(25)
- South Korea(18)
- India(28)
- Japan(31)
- Other Asia(33)
- USA/Canada(38)
- Europe(50)
- China(61)