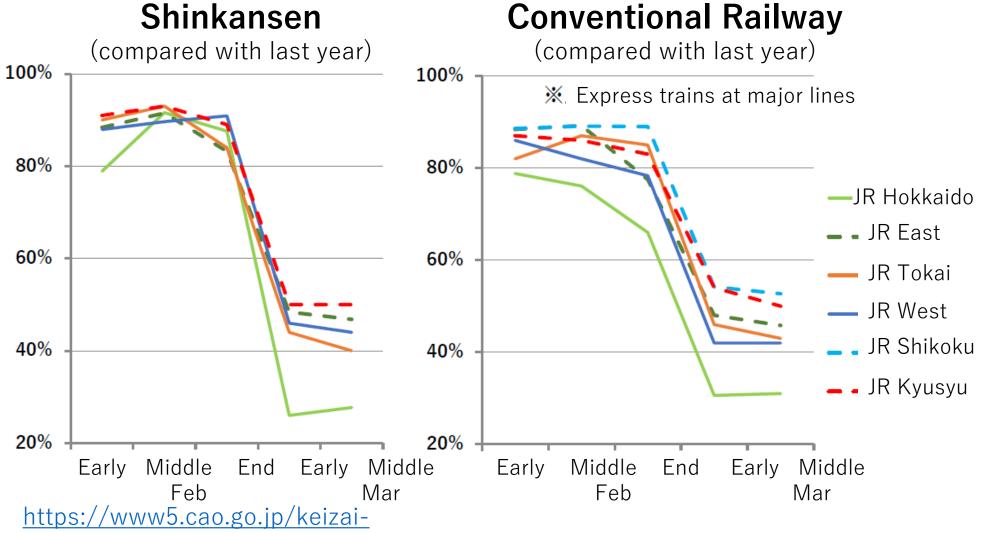

## Impacts of COVID-19 on railways in Japan: examples

## Impacts of COVID-19 on railways in Japan: examples

**Urban railways** <u>https://toyokeizai.net/articles/-/350639?page=2</u>

- In March, Tokyo: -21.4% ~ -35.8% [commuter pass≒-50%]
- Effects of self-restraint requests (April):
  - Target: 70-80% reduction; Reality: -60% even during rush hours

#### During the Golden Week: declaration of a state of

**emergence** <u>https://www.bcnretail.com/market/detail/20200512\_17299</u> 5.html

JR East, JR Tokai, JR West (Shinkansen + Express trains of conventional railways): - 90% or more [max: -97%] {in normal GW: very crowded}