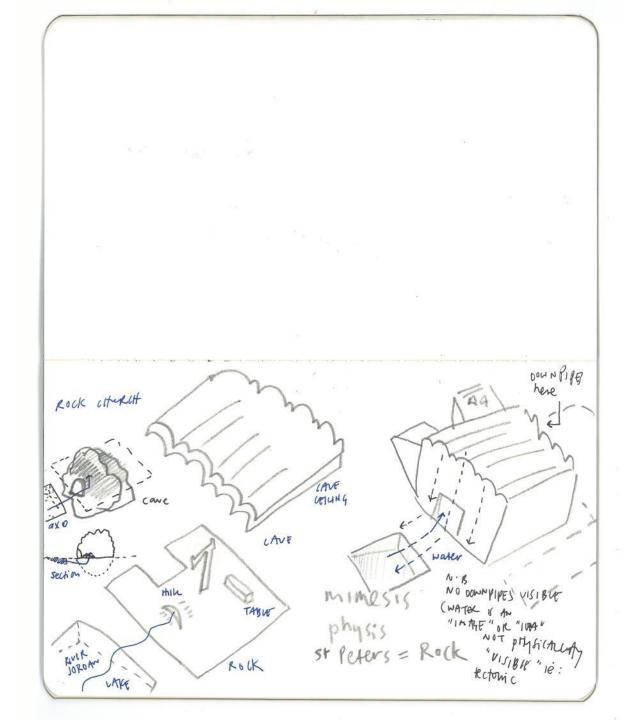

## Poetry

In the same way that the mindless diamond keeps are spark of the planet's early fires trapped forever in its net of ice.
If a not love's later hoot that poetry holds, but the atom of the love that drew it forth from the sience so if the bright coal of his love begans to smoulder, the poet hearn his vocco sudderly forced. We a barroom singer's - boostful with his own huge feeling, or drawned by violins, but if it yield a steadier light, he knows the graro vocco, when it finally comes, will sound like a roountain spring, snowymous and seriese beneath the blue oblivious sky, the water sings of roothing, not your name, not mine