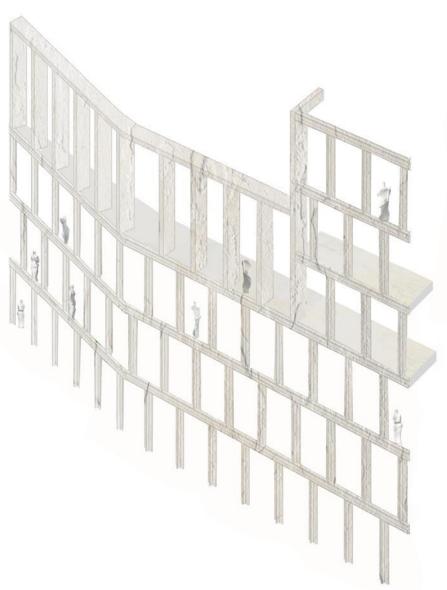

## Key

- 1 Residential building by Benson and Forsyth
- 2 Office building by PLP 3 Office building by PLP
- 4 Office building by Lynch architects
- 5 Residential building by Lynch architects
- 6 Library by Lynch architects
- 7 Office building by PLP
- 8 Westminster Cethodrel Piazze by Lynch architects
- 9 Office building by Lynch architects
- 10 Public spaces by Lynch architects and Vogt Landscape architects.
- 11 Residential building by Lynch architects
- 12 Westminster City Hall
- 13 Westminster City School
- 14 St James Court Hotel
- 15 Wilcox Place
- 16 Westminster Cathedral
- 17 Victoria Train Station
- 18 Buckingham Palace Gardens