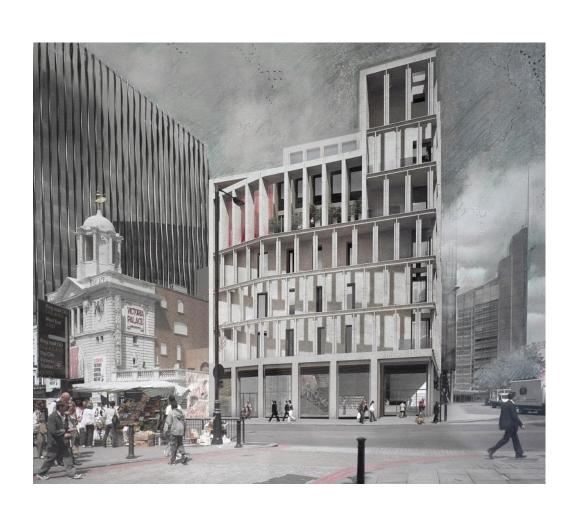

## Key

- 1 Residential building by Benson and Forsyth
- 2 Office building by PLP 3 Office building by PLP
- 4 Office building by Lynch architects
- 5 Residential building by Lynch architects
- 6 Library by Lynch architects
- 7 Office building by PLP
- 8 Westminster Cethodrel Piazze by Lynch architects
- 9 Office building by Lynch architects
- 10 Public spaces by Lynch architects and Vogt Landscape architects.
- 11 Residential building by Lynch architects
- 12 Westminster City Hall
- 13 Westminster City School
- 14 St James Court Hotel
- 15 Wilcox Place
- 16 Westminster Cathedral
- 17 Victoria Train Station
- 18 Buckingham Palace Gardens