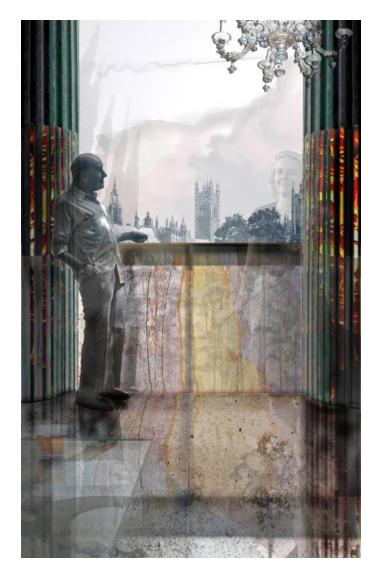

## Civic Ground

Rhythmic Spatiality and the Communicative Movement between Architecture, Sculpture and Site

## Key

- 1 Residential building by Benson and Forsyth
- 2 Office building by PLP 3 Office building by PLP
- 4 Office building by Lynch architects
- 5 Residential building by Lynch architects
- 6 Library by Lynch architects
- 7 Office building by PLP
- 8 Westminster Cethodrel Piazze by Lynch architects
- 9 Office building by Lynch architects
- 10 Public spaces by Lynch architects and Vogt Landscape architects.
- 11 Residential building by Lynch architects
- 12 Westminster City Hall
- 13 Westminster City School
- 14 St James Court Hotel
- 15 Wilcox Place
- 16 Westminster Cathedral
- 17 Victoria Train Station
- 18 Buckingham Palace Gardens