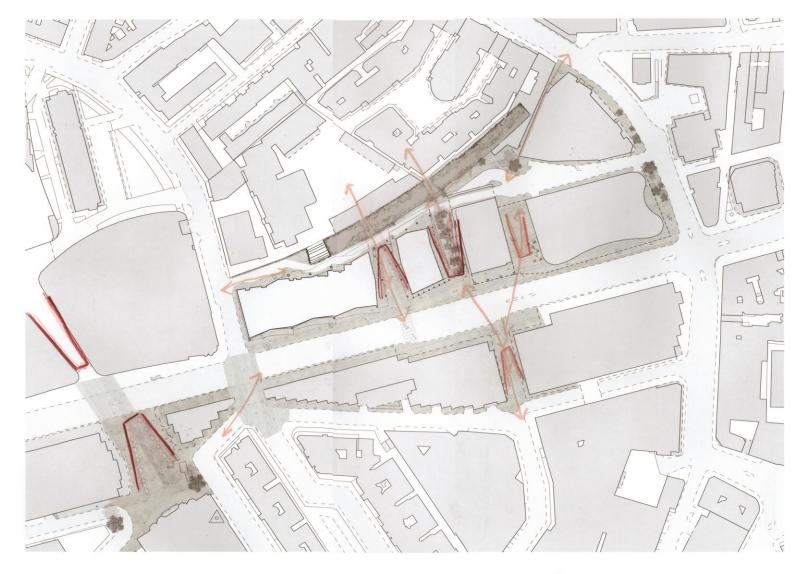

## Key

- 1 Residential building by Benson and Forsyth
- 2 Office building by PLP 3 Office building by PLP
- 4 Office building by Lynch architects
- 5 Residential building by Lynch architects
- 6 Library by Lynch architects
- 7 Office building by PLP
- 8 Westminster Cethodrel Piazze by Lynch architects
- 9 Office building by Lynch architects
- 10 Public spaces by Lynch architects and Vogt Landscape architects.
- 11 Residential building by Lynch architects
- 12 Westminster City Hall
- 13 Westminster City School
- 14 St James Court Hotel
- 15 Wilcox Place
- 16 Westminster Cathedral
- 17 Victoria Train Station
- 18 Buckingham Palace Gardens