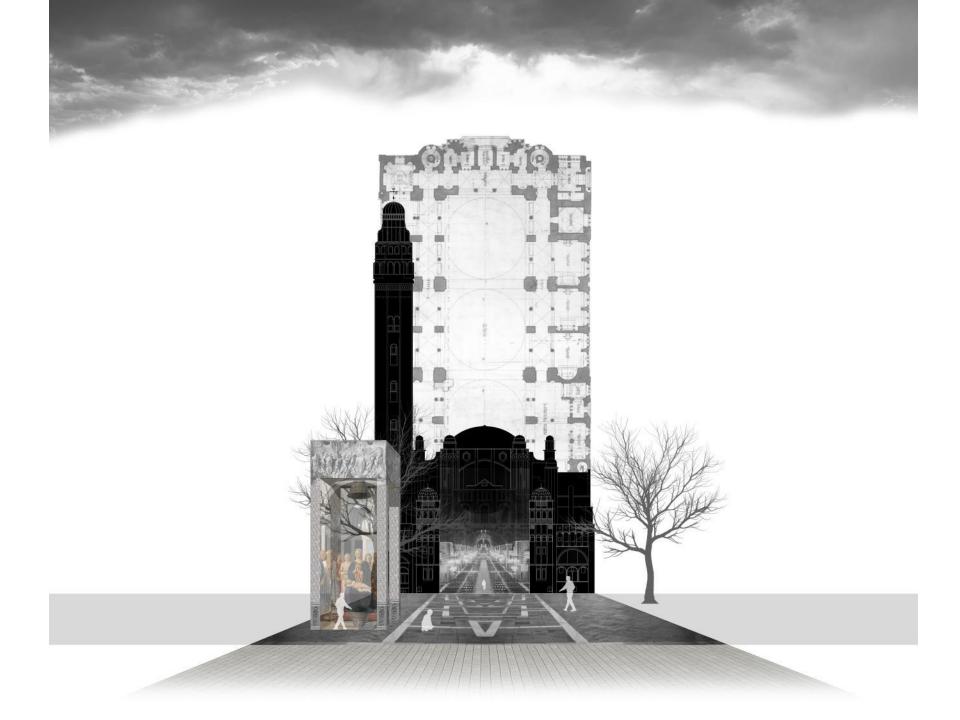

## Key

- 1 Residential building by Benson and Forsyth
- 2 Office building by PLP 3 Office building by PLP
- 4 Office building by Lynch architects
- 5 Residential building by Lynch architects
- 6 Library by Lynch architects
- 7 Office building by PLP
- 8 Westminster Cethodrel Piazze by Lynch architects
- 9 Office building by Lynch architects
- 10 Public spaces by Lynch architects and Vogt Landscape architects.
- 11 Residential building by Lynch architects
- 12 Westminster City Hall
- 13 Westminster City School
- 14 St James Court Hotel
- 15 Wilcox Place
- 16 Westminster Cathedral
- 17 Victoria Train Station
- 18 Buckingham Palace Gardens