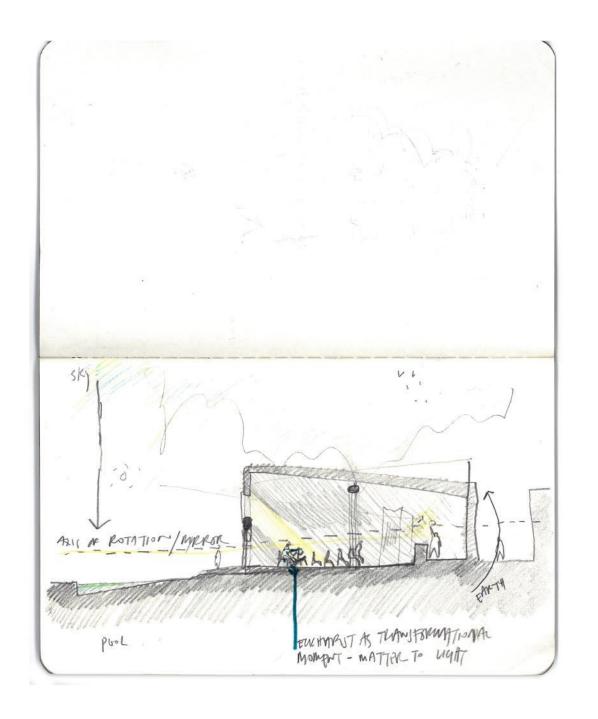

## Poetry

In the same way that the mindless diamond keeps are spark of the planet's early fires trapped forever in its net of ice.
If a not love's later hoot that poetry holds, but the atom of the love that drew it forth from the sience so if the bright coal of his love begans to smoulder, the poet hearn his vocco sudderly forced. We a barroom singer's - boostful with his own huge feeling, or drawned by violins, but if it yield a steadier light, he knows the graro vocco, when it finally comes, will sound like a roountain spring, snowymous and seriese beneath the blue oblivious sky, the water sings of roothing, not your name, not mine