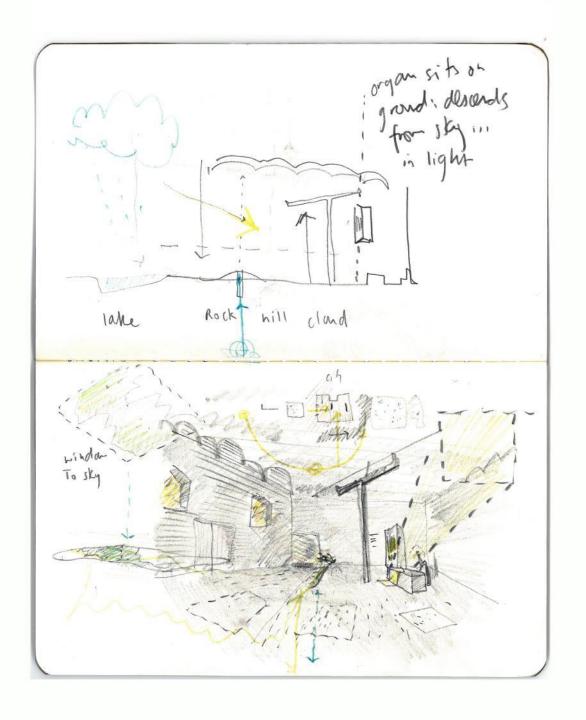

## Poetry

In the same way that the mindless diamond keeps are spark of the planet's early fires trapped forever in its net of ice.
If a not love's later hoot that poetry holds, but the atom of the love that drew it forth from the sience so if the bright coal of his love begans to smoulder, the poet hearn his vocco sudderly forced. We a barroom singer's - boostful with his own huge feeling, or drawned by violins, but if it yield a steadier light, he knows the graro vocco, when it finally comes, will sound like a roountain spring, snowymous and seriese beneath the blue oblivious sky, the water sings of roothing, not your name, not mine