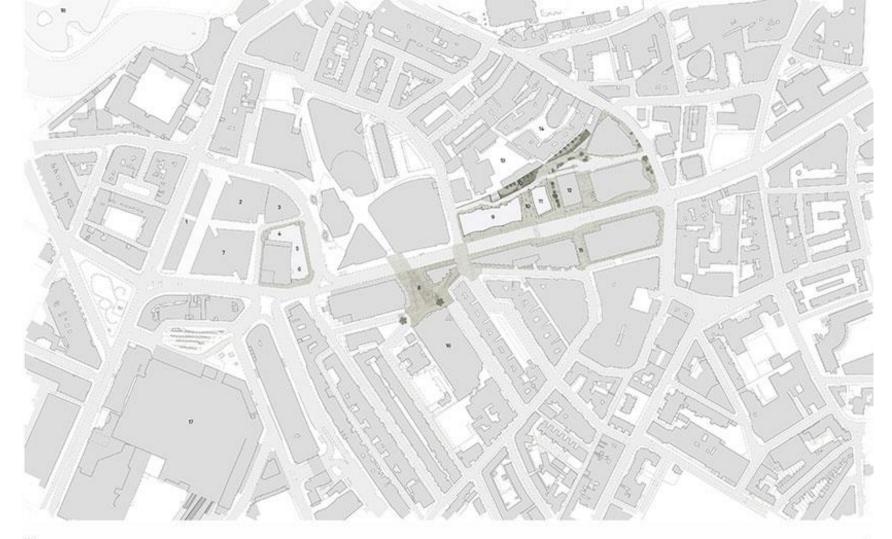

## Key

- 1 Residential building by Benson and Forsyth
- 2 Office building by PLP 3 Office building by PLP
- 4 Office building by Lynch architects
- 5 Residential building by Lynch architects
- 6 Library by Lynch architects
- 7 Office building by PLP
- 8 Westminster Cethodrel Piazze by Lynch architects
- 9 Office building by Lynch architects
- 10 Public spaces by Lynch architects and Vogt Landscape architects.
- 11 Residential building by Lynch architects
- 12 Westminster City Hall
- 13 Westminster City School
- 14 St James Court Hotel
- 15 Wilcox Place
- 16 Westminster Cathedral
- 17 Victoria Train Station
- 18 Buckingham Palace Gardens