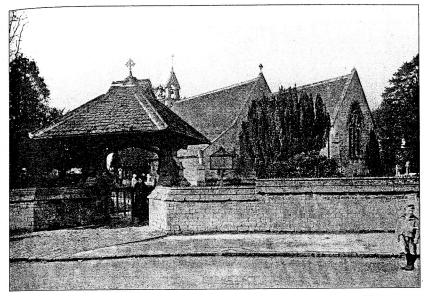

Correspondence: Patricia Spencer-Silver, 26, Muncaster Road, London SW11 6NT

Fig. 1 Thomas Earp, sculptor, 1828-1893 (by courtesy of Anthony Mitchell)

Fig. 2 St. Saviour's, Tetbury, where William Jackson worked in 1848 (Gloucestershire Record Office)